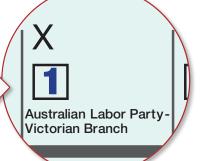

### LARGE BALLOT PAPER:

Just put Number 1 in Box "X" for the **Australian Labor Party**.

Vote below the line by clearly numbering at least 5 boxes starting with the ALP candidates.