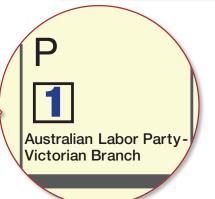

## LARGE BALLOT PAPER:

Just put Number 1 in Box "P" for the **Australian Labor Party.** 

OR

Vote below the line by clearly numbering at least 5 boxes starting with the ALP candidates.

like this.